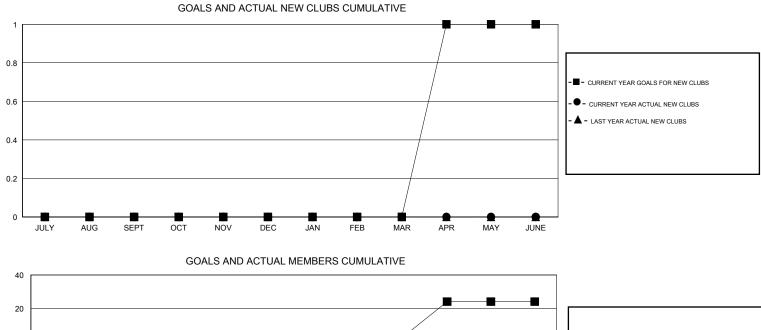

## GMT: Cindy Gregg

| GMT: Cindy G                                                | iregg            |                  | LOCATIC          | N PENNSYL        | ANIA                                                        |                    |                                     |                    | GMT CA 1         |
|-------------------------------------------------------------|------------------|------------------|------------------|------------------|-------------------------------------------------------------|--------------------|-------------------------------------|--------------------|------------------|
| Clubs                                                       |                  |                  |                  |                  | Members                                                     |                    |                                     |                    |                  |
| RESULTS FOR 2016-2017                                       |                  |                  |                  |                  | RESULTS FOR 2016-2017                                       |                    |                                     |                    |                  |
| QUARTER                                                     | NEW CLUB<br>GOAL | NEW CLUBS        | DROPPED<br>CLUBS | NET<br>GAIN/LOSS | QUARTER                                                     | NEW MEMBER<br>GOAL | CHARTER AND<br>NEW MEMBERS<br>ADDED | DROPPED<br>MEMBERS | NET<br>GAIN/LOSS |
| JULY/AUG/SEPT<br>OCT/NOV/DEC<br>JAN/FEB/MAR<br>APR/MAY/JUNE | 0<br>0<br>0<br>1 | 0<br>0<br>0<br>0 | 0<br>0<br>0<br>0 | 0<br>0<br>0      | JULY/AUG/SEPT<br>OCT/NOV/DEC<br>JAN/FEB/MAR<br>APR/MAY/JUNE | 1<br>1<br>21       | 0<br>0<br>0<br>0                    | 0<br>0<br>0<br>0   | 0<br>0<br>0<br>0 |